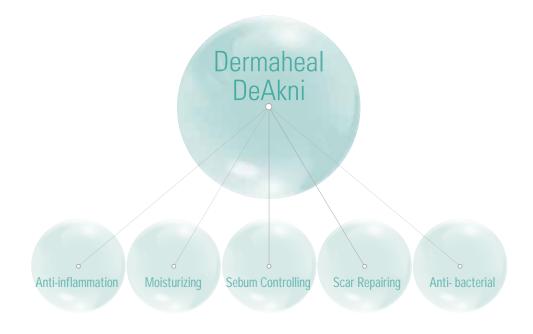

# Daily Skin Care Regimen

To enhance the effectiveness of professional care, Dermaheal suggests optimizing product line of daily skin and hair care for specific applications.

| Classification               | Anti-Aging                                                                                                                                                                                   | Anti-Pigmentation                                                    | Anti-Acne                      | Anti-Hair Loss                      |
|------------------------------|----------------------------------------------------------------------------------------------------------------------------------------------------------------------------------------------|----------------------------------------------------------------------|--------------------------------|-------------------------------------|
| TONER / SOLUTION             | Dermaheal Total Care Skin Solution                                                                                                                                                           |                                                                      |                                | -                                   |
| Moisturizer /<br>Emulsion    | Dermaheal Hydro Balance Fluid                                                                                                                                                                | Dermaheal Skin Delight Emulsion                                      |                                |                                     |
| SERUM / CREAM /<br>NUTRITION | Dermaheal Vitalizing Serum<br>Dermaheal Vitalizing Cream<br>Dermaheal Cosmeceutical Anti-wrinkle Serum<br>Dermaheal Cosmeceutical Anti-wrinkle Cream<br>Dermaheal Wrinkle Skinceutical Serum | Dermaheal Lighten and Brighten Serum<br>Dermaheal Skin Delight Cream | Dermaheal DeAkni               | Dermaheal Hair Concentrating Serum  |
| EYE CARE                     | Dermaheal Vitalizing Eye Tension Gel<br>Dermaheal Cosmeceutical Eye Cream                                                                                                                    |                                                                      |                                |                                     |
| SPOT CORRECTOR               |                                                                                                                                                                                              | Dermaheal Skin Delight Spot Corrector                                |                                |                                     |
| SOOTHING                     | Dermaheal Vitalizing Mask Pack<br>Dermaheal Cosmeceutical Mask Pack                                                                                                                          | Dermaheal Skin Delight Mask Pack                                     | Dermaheal Clean Pore Mask Pack |                                     |
| INTENSIVE CARE               | 2 Weeks Miracle Redesign                                                                                                                                                                     | 2 Weeks Miracle Rise N Shine                                         |                                | Dermaheal Hair Nutrition Pack       |
| CLEANSING                    | Dermaheal Foaming Cleanser                                                                                                                                                                   |                                                                      |                                | Dermaheal Hair Conditioning Shampoo |
| EXFOLIATING                  | Dermaheal Exfoliating Scrub Cleanser                                                                                                                                                         |                                                                      |                                |                                     |
| UV PROTECTION                | Dermaheal Sun Block Cream SPF 30, Dermaheal Sun Screen SPF 50+ PA+++                                                                                                                         |                                                                      |                                |                                     |
| EYELASH ENHANCER             |                                                                                                                                                                                              |                                                                      |                                | Dermaheal Eyelash Enhancer          |