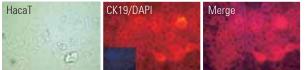

### **Cell Differentiation Test**

Differentiation by treatment of Dermaheal Stem C'rum Adult stem cells in human body were differentiated into various skin cells by the action of conditioned media extract and with the main ingredients of Dermaheal Stem C'rum. CK19 : Keratinocyte cell marker