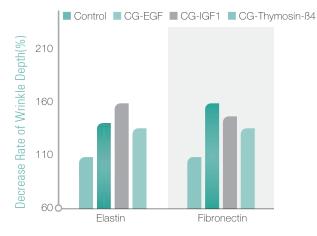

# Collagen Layer CONTROL REJULINE Image: Collage of the state o

CG-EGF, CG-IGF1 and CG-Thymosin-ß4 showed positive regulation in elastin and fibronectin expression in fibroblast cell.