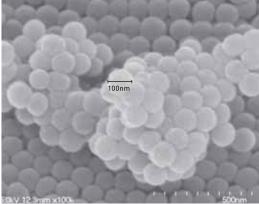

### DOUBLE-LAYERED CAPSULATION TECHNOLOGY

Caregen's double-layered capsulation technology improves penetration of active ingredients into skin. In addition, the molecules are protected from endogenous proteases with double-layered capsulation which gives higher efficacy.

### ADVANTAGES OF DOUBLE-LAYERED CAPSULATION

- High stability by double-layered structure
- High homogeneity: average diameter of particle is 140 nm and over 80% particles are below 100 nm in size.
- Efficient delivery of therapeutic cosmetic components into dermal layer.