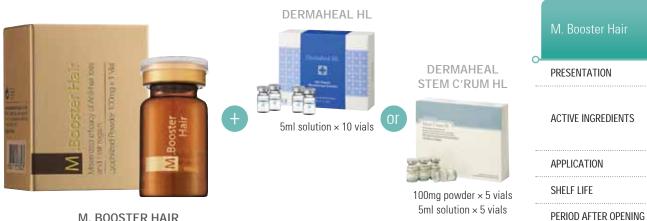

# PRODUCT PROFESSIONAL THERAPY

o

DN

To provide total skin care solution to patients, Dermaheal suggests optimal product line for each step of procedures to professionals.

| Professional Therapy                                                            | Face and Neck                                                                                    | Hair and Scalp                          | Body                                   |
|---------------------------------------------------------------------------------|--------------------------------------------------------------------------------------------------|-----------------------------------------|----------------------------------------|
|                                                                                 | Anti-Aging<br>Anti-Pigmentation<br>Anti-Acne                                                     | Anti-Hair Loss,<br>Hair Regrowth        | Anti-Cellulite<br>Target Fat Reduction |
| LASER/ PEELING/ MESOTHERAPY                                                     | Dermaheal Stem C'rum<br>Dermaheal Stem C'rum SR<br>Dermaheal SR<br>Dermaheal HSR<br>Dermaheal SB | Dermaheal Stem C'rum HL<br>Dermaheal HL | Dermaheal LL                           |
| MESO- BOOSTERS                                                                  | M. Booster Face                                                                                  | M. Booster Hair                         | M. Booster Body                        |
| IONTOPHORESIS/<br>Electrophoresis/<br>Phonophoresis/<br>Isophoresis<br>Machines | Dermaheal FAA Gel<br>Dermaheal SL Gel<br>Dermaheal AA Gel<br>Dermaheal DC Gel                    | Dermaheal HL Gel                        | Dermaheal AC Gel<br>Dermaheal SM Gel   |
| ULTRA GALVA                                                                     | Ultra Galva FAA<br>Ultra Galva SL<br>Ultra Galva AA                                              | Ultra Galva HL                          | Ultra Galva AC                         |

### DERMAHEAL STEM C'RUM HL (ANTI-HAIR LOSS)

Moisturizes, nourishes and improves the hair and scalp condition. Promotes blood circulation in the scalp and revitalizes hair follicles. Induces hair growth by increasing the size of hair follicle and stops hair loss.

| Professional Therapy               | Dermaheal Stem C'rum                                                                                                                                                                                                                               | Dermaheal Stem C'rum SR                                                                                                                                                                                                                            | Dermaheal Stem C'rum HL                                                                                                                                               |
|------------------------------------|----------------------------------------------------------------------------------------------------------------------------------------------------------------------------------------------------------------------------------------------------|----------------------------------------------------------------------------------------------------------------------------------------------------------------------------------------------------------------------------------------------------|-----------------------------------------------------------------------------------------------------------------------------------------------------------------------|
| PRESENTATION                       | Lyophilized Powder 100mg X 6 Vials<br>Stem C'rum Solution 6ml x 6 vials                                                                                                                                                                            | Lyophilized Powder 100mg X 5 Vials<br>Stem C'rum SR Solution 5ml x 5 vials                                                                                                                                                                         | Lyophilized Powder 100mg X 5 Vials<br>Stem C'rum HL Solution 5ml x 5 vials                                                                                            |
| ACTIVE INGREDIENTS                 | Human Adipocyte Conditioned Media Extract,<br>Niacinamide, sh-Oligopeptide-1 (CG-EGF), sh-<br>Oligopeptide-2 (CG-IGF1), sh-Polypeptide-1<br>(CG-bFGF), sh-Polypeptide-2 (CG-TRX), sh-<br>Polypeptide-5 (CG-TGF-B3), sh-Polypeptide-11<br>(CG-aFGF) | Human Adipocyte Conditioned Media Extract,<br>Niacinamide, sh-Oligopeptide-1 (CG-EGF), sh-<br>Oligopeptide-2 (CG-IGF1), sh-Polypeptide-1<br>(CG-bFGF), sh-Polypeptide-2 (CG-TRX), sh-<br>Polypeptide-5 (CG-TGF-B3), sh-Polypeptide-11<br>(CG-aFGF) | Human Adipocyte Conditioned Media Extract,<br>Biotin, Copper Tripeptide-1, sh-Oligopeptide-2<br>(CG-IGF1), sh-Polypeptide-1 (CG-bFGF), sh-<br>Polypeptide-9 (CG-VEGF) |
| CONCENTRATION OF<br>GROWTH FACTORS | 60 ppm of each Growth Factor / vial                                                                                                                                                                                                                | 10 ppm of each Growth Factor / vial                                                                                                                                                                                                                | 10 ppm of each Growth Factor / vial                                                                                                                                   |
| APPLICATION                        | Every morning and night<br>1 vial for 1 week use                                                                                                                                                                                                   | 1 session per week<br>1 vial for 1 session                                                                                                                                                                                                         | 1 or 2 sessions per week<br>1 vial for 1 session                                                                                                                      |
| SHELF LIFE                         | 2 years from production                                                                                                                                                                                                                            | 2 years from production                                                                                                                                                                                                                            | 2 years from production                                                                                                                                               |
| PERIOD AFTER OPENING               | Stable for 30 days in refrigerator                                                                                                                                                                                                                 | Stable for 5 days in refrigerator                                                                                                                                                                                                                  | Stable for 5 days in refrigerator                                                                                                                                     |
| CAN BE COMBINED WITH               | Home Care Products                                                                                                                                                                                                                                 | M. Booster Body                                                                                                                                                                                                                                    | M. Booster Hair                                                                                                                                                       |