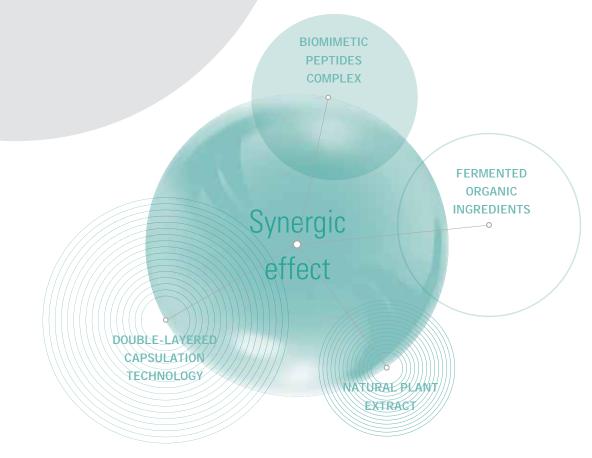

### ENHANCING SKIN PENETRATION

Caregen has achieved double-layered capsulation technology as a transdermal delivery system. Every active ingredients are capsulated by double-layered capsulation technology for better skin penetration.

### DOUBLE-LAYERED CAPSULATION TECHNOLOGY

Caregen's double-layered capsulation technology improves penetration of active ingredients into skin. In addition, the molecules are protected from endogenous proteases with double-layered capsulation which gives higher efficacy.

### ADVANTAGES OF DOUBLE-LAYERED CAPSULATION

- High stability by double-layered structure
- High homogeneity: average diameter of particle is 140 nm and over 80% particles are below 100 nm in size.
- Efficient delivery of therapeutic cosmetic components into dermal layer.