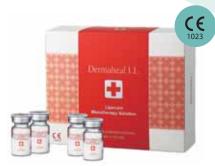

# Professional Therapy

DERMAHEAL HL Anti-Hair Loss, Hair-Regrowth Actions

DERMAHEAL LL Adipose Tissue Reduction, Anti-Cellulite

|                         | Dermaheal HL                                                                                                                                                                                                                                                                                                                                                                                                                                                         | Dermaheal LL                                                                       |  |  |  |
|-------------------------|----------------------------------------------------------------------------------------------------------------------------------------------------------------------------------------------------------------------------------------------------------------------------------------------------------------------------------------------------------------------------------------------------------------------------------------------------------------------|------------------------------------------------------------------------------------|--|--|--|
| PRESENTATION            | 5ml x 10 Vials / Set                                                                                                                                                                                                                                                                                                                                                                                                                                                 | 5ml x 10 Vials / Set                                                               |  |  |  |
| ACTIVE<br>INGREDIENTS   | <ul> <li>GF sh-Oligopeptide-2 (CG-IGF1), sh-Polypeptide-1<br/>(CG-bFGF), sh-Polypeptide-9 (CG-VEGF), Copper<br/>Tripeptide-1, 14 Vitamins, 24 Amino Acids, 4 Minerals,<br/>3 Coenzymes, 4 Nucleic Acids, 2 Reducing Agents</li> <li>PT Decapeptide-4 (CG-IDP2), Acetyl Decapeptide-3<br/>(Rejuline), Oligopeptide-41 (CG-Keramin1), Copper<br/>Tripeptide-1, 13 Vitamins, 24 Amino Acids, 5 Minerals,<br/>4 Coenzymes, 4 Nucleic Acids, 2 Reducing Agents</li> </ul> | GF Carnitine, sh-Oligopeptide-2 (CG-IGF1)<br>PT Carnitine, Decapeptide-4 (CG-IDP2) |  |  |  |
| APPLICATION             | 1 session per week<br>1 vial for 1 session                                                                                                                                                                                                                                                                                                                                                                                                                           | 1 session per week<br>1 vial for 1 session                                         |  |  |  |
| SHELF LIFE              | 2 years from production                                                                                                                                                                                                                                                                                                                                                                                                                                              | 2 years from production                                                            |  |  |  |
| PERIOD AFTER<br>OPENING | Stable for 5 days in refrigerator                                                                                                                                                                                                                                                                                                                                                                                                                                    | Stable for 5 days in refrigerator                                                  |  |  |  |
| CAN BE<br>Combined with | M. Booster Hair                                                                                                                                                                                                                                                                                                                                                                                                                                                      | M. Booster Body                                                                    |  |  |  |