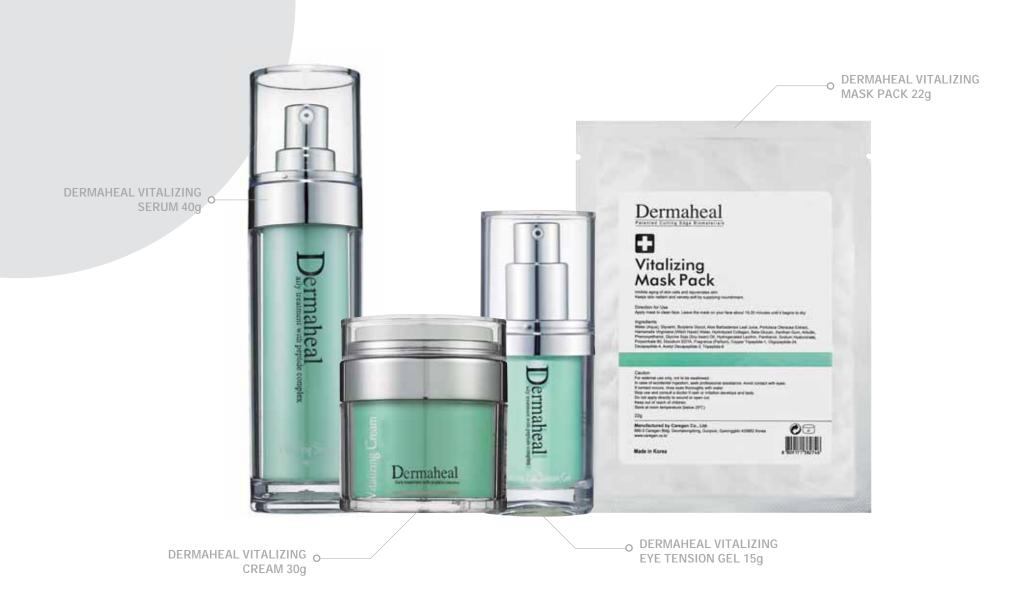

# Dermaheal Vitalizing Serum 40g

Keeps your skin younger by supplying skin nutrients. Reduces and prevents wrinkles by skin cell proliferation.

# Dermaheal Vitalizing Cream 30g

Reduces fine lines and wrinkles by regenerating new skin cells and increases skin elasticity through upregulation of collagen, elastin, fibronectin and hyaluronic acid.

# Dermaheal Vitalizing Eye Tension Gel 15g

Slows down the visible aging signs around the eyes. effectively reduces crow's feet and fine lines around eye contour area.

# Dermaheal Vitalizing Mask Pack 22g

Anti-aging Soothing Post Professional therapy

Inhibits aging of skin cells and rejuvenates skin. Keeps skin radiant and velvety-soft by supplying nourishment.