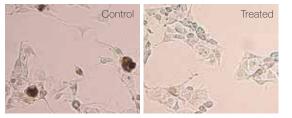

### **Cell Differentiation Test**

Differentiation by treatment of Dermaheal Stem C'rum Adult stem cells in human body were differentiated into various skin cells by the action of conditioned media extract and with the main ingredients of Dermaheal Stem C'rum. CK19 : Keratinocyte cell marker