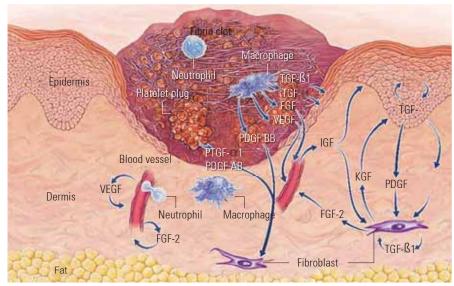

### WHAT IS GROWTH FACTOR

Growth factors are proteins that bind to their own receptors on cell surface with the primary result of activating cell proliferation and/or differentiation.

Not only as strong mitogens, growth factors are regulating the expressions of ECMs (Extra Cellular Matrix) like collagen, elastin and laminin etc.

# EPIDERMAL GROWTH FACTOR (CG-EGF) PATHWAY

The pathway shows how Growth Factors stimulate cells and result in cell proliferation finally. It improves skin problems from cellular level by providing simultaneous action to revive and regenerate skin cells. Cell migration, inhibition of apoptosis, gene expression and cell proliferation by Growth Factors eventually increase ECMs (Extra Cellular Matrix) such as collagen, elastin, laminin, fibronectin and hyaluronic acid etc.

- Step 1 Growth Factors binding to their interacting Growth Factor receptors
- Step 2 Phosphorylation of MAPK
- Step 3 Gene transcription
- Step 4 Cell migration, Inhibition of apoptosis, Gene expression, Cell proliferation