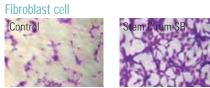

#### DERMAHEAL STEM C'RUM SR

Fibroblast cell proliferation was increased by treatment of Dermaheal Stem C'rum SR