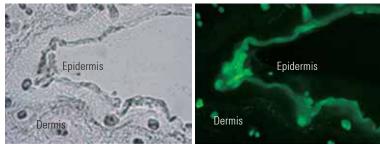

### Penetration Test for Double-layered Capsulation

Topical Cream Treatment FITC-labeled growth factors and biomimetic peptides were capsulated and penetrated to Dermis.

Active ingredients were effectively delivered into dermal layer with double-layered capsulation technology.