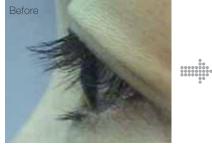

### Clinical Test Data : Infra- palpebral wrinkles and crow's feet

Treatment of Dermaheal Stem C'rum SR for 8 weeks. Fine lines and wrinkles were decreased by treatment of Dermaheal Stem C'rum SR.

Hair length and thickness were increased in the hair root organ when applied with Dermaheal Stem C'rum HL for 1 month.