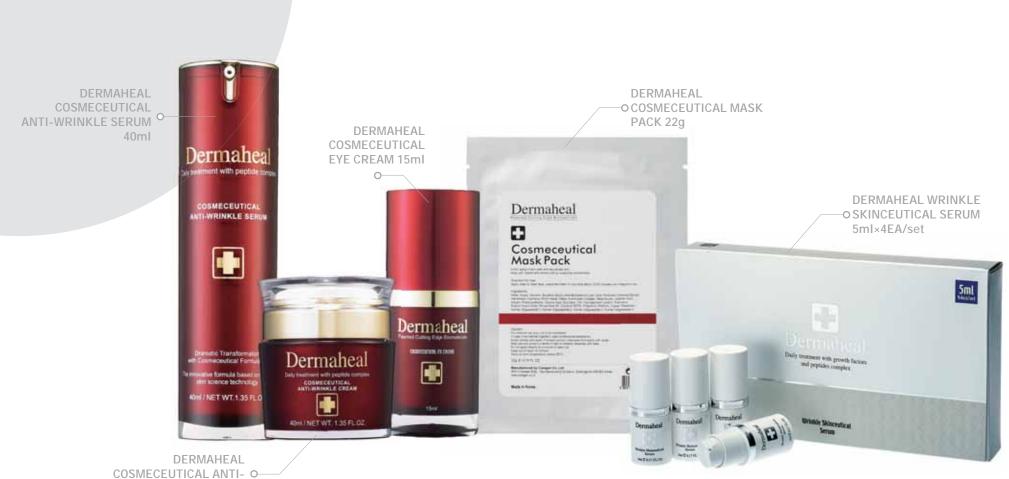

# Dermaheal Cosmeceutical Antiwrinkle Serum 40ml

Maintains optimum moisture balance and keeps your skin radiant with supplying nourishment. Reduces and prevents wrinkles by generating new skin cells.

# Dermaheal Cosmeceutical Antiwrinkle Cream 40ml

Visibly revives and re-energizes your skin. Reduces and prevents wrinkles by generating new skin cells and increasing skin elasticity by upregulation of collagen, elastin, fibro-nectin and hyaluronic acid.

# Dermaheal Cosmeceutical Eye Cream 15ml

Slows down visible aging signs such as wrinkles and crow's feet around eyes. Improves skin elasticity and gives you healthier and younger.

# Dermaheal Cosmeceutical Mask Pack 22g (Anti-aging) Soothing (Post Professional therapy)

Strong antioxidant that reduces free radicals and inhibits the aging of skin cells. Keeps skin radiant and velvety-soft by actively supplying nourishment. Increases collagen and elastin level and reduces blotchiness.

# Dermaheal Wrinkle Skinceutical Serum Anti-aging Soothing Intensive care 1 month Program

Contains various growth factors and peptides, which improve the appearance of wrinkles by increasing the level of collagen, elastin and other ECMs (Extra Cellular Matrix).