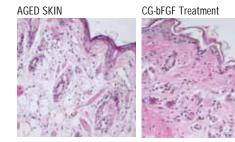

Upon investigation of the skin tissue in histology relaxed and irregular layers were observed. Treatment of CG-bFGF induced and densed collagen layers. Wrinkle depth was decreased by anti-aging cream treatment. Wrinkles were improved by anti-aging cream treatment.