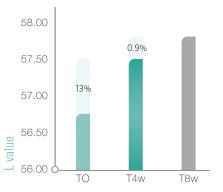

### Clinical Test Data : Skin textile and nasolabial fold

Treatment of Dermaheal Stem C'rum for 8 weeks Dermal fine lines and wrinkles were decreased and skin brightness was increased by treatment of Dermaheal Stem C'rum after professional therapy.