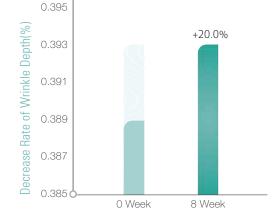

# CLINICAL STUDY FOR GROWTH FACTOR ANTI-AGING CREAM

Fine lines and wrinkles were decreased and elasticity was increased after using growth factor anti-aging cream for 8 weeks.

Sex Female Age Mid 50's Protocol Daily topical use Product Dermaheal Cosmeceutical Anti-wrinkle Cream Period 8 weeks