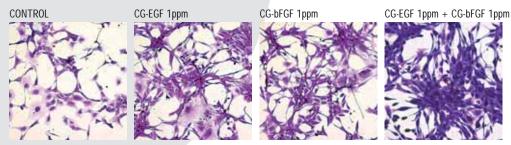

### **GROWTH FACTOR STIMULATES FIBROBLAST PROLIFERATION**

Increased cell proliferation was observed in fibroblast cell by CG-EGF and CG-bFGF treatment. In addition, CG-EGF and CG-bFGF combination showed synergy effect compared with single ingredient treatment.