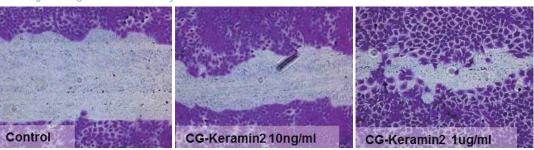

### DERMAHEAL STEM C'RUM HL

Primary hair cell proliferation was increased by treatment of Dermaheal Stem C'rum HL

### Clinical Test Data : Infra- palpebral wrinkles and crow's feet

Treatment of Dermaheal Stem C'rum SR for 8 weeks. Fine lines and wrinkles were decreased by treatment of Dermaheal Stem C'rum SR.

Hair length and thickness were increased in the hair root organ when applied with Dermaheal Stem C'rum HL for 1 month.