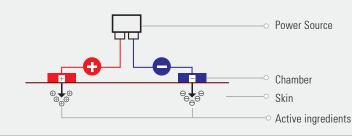

### PRINCIPLE OF IONTOPHORESIS

### (+) and (-) Polarity

By applying polarity current to delivery electrode, the charged ingredients are repelled from electrode and forced through stratum corneum.