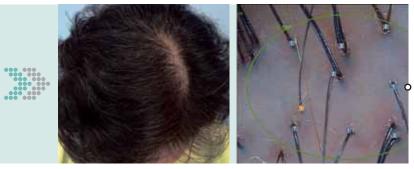

### DERMAHEAL STEM C'RUM HL (ANTI-HAIR LOSS)

Moisturizes, nourishes and improves the hair and scalp condition. Promotes blood circulation in the scalp and revitalizes hair follicles. Induces hair growth by increasing the size of hair follicle and stops hair loss.

### DERMAHEAL STEM C'RUM HL

Primary hair cell proliferation was increased by treatment of Dermaheal Stem C'rum HL