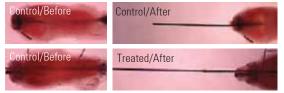

### Clinical Test Data : Skin textile and nasolabial fold

Treatment of Dermaheal Stem C'rum for 8 weeks Dermal fine lines and wrinkles were decreased and skin brightness was increased by treatment of Dermaheal Stem C'rum after professional therapy.

#### DERMAHEAL STEM C'RUM SR

Fibroblast cell proliferation was increased by treatment of Dermaheal Stem C'rum SR