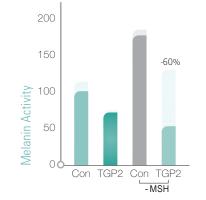

# Anti-Pigmentation Care with Biomimetic Peptides

# Dermaheal Lighten and Brighten Serum 40ml

Contains active ingredients to brighten pigmented areas such as age spots. Improves skin elasticity by increasing collagen and elastin. Reduces the blotchness and makes your skin smoother and younger looking.