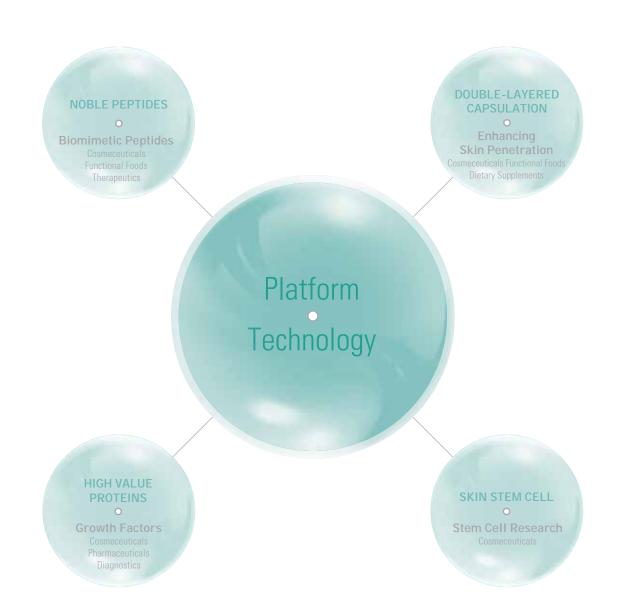

# Platform Technology

### **GROWTH FACTORS**

Caregen has committed to the R&D of growth factors, which have been produced by the transformed bacterial system. Developing high quality growth factors and mass production skill are key factors of Caregen technology.

### **BIOMIMETIC PEPTIDES**

Caregen has been developing plenty of biomimetic peptides and successfully commercialized in cosmeceuticals. Caregen is a leading company in the field of developing biomimetic peptides for cosmeceutical and pharmaceutical applications. Caregen is pursuing expansion of its application to pharmaceuticals, functional foods and therapeutics.

### ENHANCING SKIN PENETRATION

Caregen has achieved double-layered capsulation technology as a transdermal delivery system. Every active ingredients are capsulated by double-layered capsulation technology for better skin penetration.

### STEM CELL RESEARCH

Caregen has focused on the research of skin stem cell proliferation and differentiation for cosmeceutical application.