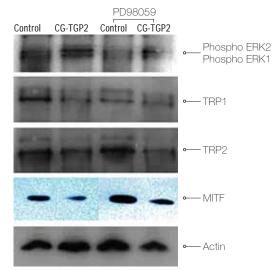

# EPIDERMAL GROWTH FACTOR (CG-EGF) PATHWAY

The pathway shows how Growth Factors stimulate cells and result in cell proliferation finally. It improves skin problems from cellular level by providing simultaneous action to revive and regenerate skin cells. Cell migration, inhibition of apoptosis, gene expression and cell proliferation by Growth Factors eventually increase ECMs (Extra Cellular Matrix) such as collagen, elastin, laminin, fibronectin and hyaluronic acid etc.

- Step 1 Growth Factors binding to their interacting Growth Factor receptors
- Step 2 Phosphorylation of MAPK
- Step 3 Gene transcription
- Step 4 Cell migration, Inhibition of apoptosis, Gene expression, Cell proliferation