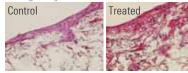

### **Collagen Synthesis Test**

Collagen synthesis in dermis was increased by treatment of Stem C'rum and the damaged mice skin tissue was regenerated.