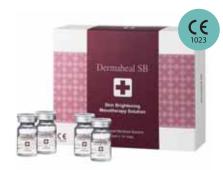

DERMAHEAL SB Anti-Pigmentation, Skin Brightening

|                         | Dermaheal SR                                                                                                                                                                                                                                                                                                                                                       | Dermaheal HSR                                                                                                                                                                                                                                                                                                                                                                                             | Dermaheal SB                                                                                                                                |  |  |  |  |
|-------------------------|--------------------------------------------------------------------------------------------------------------------------------------------------------------------------------------------------------------------------------------------------------------------------------------------------------------------------------------------------------------------|-----------------------------------------------------------------------------------------------------------------------------------------------------------------------------------------------------------------------------------------------------------------------------------------------------------------------------------------------------------------------------------------------------------|---------------------------------------------------------------------------------------------------------------------------------------------|--|--|--|--|
| PRESENTATION            | 5ml x 10 Vials / Set                                                                                                                                                                                                                                                                                                                                               | 5ml x 10 Vials / Set                                                                                                                                                                                                                                                                                                                                                                                      | 5ml x 10 Vials / Set                                                                                                                        |  |  |  |  |
| ACTIVE<br>INGREDIENTS   | <ul> <li>GF sh-Oligopeptide-1 (CG-EGF), sh-Oligopeptide-2 (CG-IGF1), sh-Polypeptide-1 (CG-bFGF), sh-Polypeptide-2 (CG-TRX), Copper Tripeptide-1, 14 Vitamins, 24 Amino Acids, 4 Minerals, 4 Coenzymes, 4 Nucleic Acids, 2 Reducing Agents</li> <li>PT Oligopeptide-24 (CG-EDP3), Decapeptide-4 (CG-IDP2), Acetyl Decapeptide-3 (Rejuline), Tripeptide-6</li> </ul> | <ul> <li>GF Hyaluronic Acid (1%), sh-Oligopeptide-1 (CG-EGF),<br/>sh-Oligopeptide-2 (CG-IGF1), sh-Polypeptide-1<br/>(CG-bFGF), sh-Polypeptide-2 (CG-TRX), Copper<br/>Tripeptide-1, 14 Vitamins, 24 Amino Acids, 4 Minerals,<br/>4 Coenzymes, 4 Nucleic Acids, 2 Reducing Agents</li> <li>PT Hyaluronic Acid (1%), Oligopeptide-24 (CG-EDP3),<br/>Decapeptide-4 (CG-IDP2), Acetyl Decapeptide-3</li> </ul> | PT Pentapeptide-13 (CG-ASP), Oligopeptide-34 (CG-<br>TGP2), 3-o-Ethyl Ascorbic Acid, Arbutin, Glycyrrhiza<br>Glabra (Licorice) Root Extract |  |  |  |  |
|                         | (CG-CTP), Coeper Tripeptide-0 (Tejuline), Tipeptide-0<br>Acids, 5 Minerals, 4 Coenzymes, 4 Nucleic Acids, 2<br>Reducing Agents                                                                                                                                                                                                                                     | (Rejuline), Tripeptide-6 (CG-CTP), Copper Tripeptide-1,<br>13 Vitamins, 24 Amino Acids, 5 Minerals, 4<br>Coenzymes, 4 Nucleic Acids, 2 Reducing Agents                                                                                                                                                                                                                                                    |                                                                                                                                             |  |  |  |  |
| APPLICATION             | 1 session per week<br>1 vial for 1 session                                                                                                                                                                                                                                                                                                                         | 1 session per week<br>1 vial for 1 session                                                                                                                                                                                                                                                                                                                                                                | 1 session per week<br>1 vial for 1 session                                                                                                  |  |  |  |  |
| SHELF LIFE              | 2 years from production                                                                                                                                                                                                                                                                                                                                            | 2 years from production                                                                                                                                                                                                                                                                                                                                                                                   | 2 years from production                                                                                                                     |  |  |  |  |
| PERIOD AFTER<br>OPENING | Stable for 5 days in refrigerator                                                                                                                                                                                                                                                                                                                                  | Stable for 5 days in refrigerator                                                                                                                                                                                                                                                                                                                                                                         | Stable for 5 days in refrigerator                                                                                                           |  |  |  |  |
| CAN BE<br>Combined with | M Boostor Faco                                                                                                                                                                                                                                                                                                                                                     |                                                                                                                                                                                                                                                                                                                                                                                                           |                                                                                                                                             |  |  |  |  |