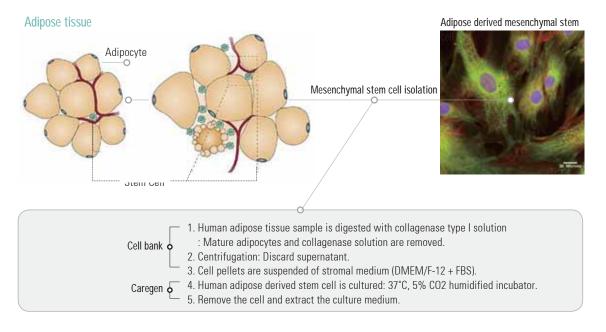

### STEM CELL RESEARCH

Caregen has focused on the research of skin stem cell proliferation and differentiation for cosmeceutical application.

### Stem Cell Research Technology 4

Stem cell is a type of blast cell, which can differentiate to various adult cells including skin cell and hair cell. Caregen has focused on skin stem cell differentiation to skin keratinocytes for Anti-aging.

### ADIPOSE-DERIVED STEM CELL MEDIUM EXTRACT WITH BIOENGINEERED GROWTH FACTORS

Adipose-derived Stem Cell (ASCs) is a somatic stem cell contained in fat tissue. ASCs are multi-potent cells that abundantly exist in tissue, and therefore, they are ideal as a cell source in the field of regenerative medicine. The infiltrated ingredients promote the differentiation of adult stem cells into skin cells, which make Anti-aging, Anti-wrinkle and Skin brightening, and Anti-hair loss effects.