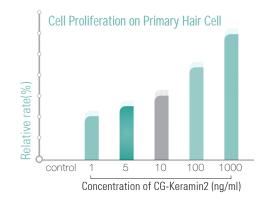

### DERMAHEAL STEM C'RUM HL

Primary hair cell proliferation was increased by treatment of Dermaheal Stem C'rum HL