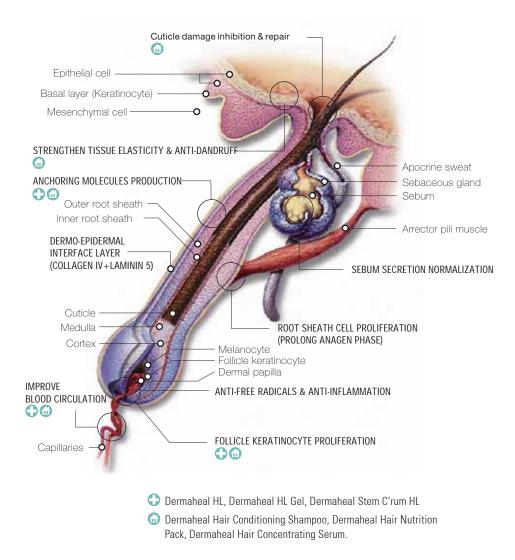

### ADIPOSE-DERIVED STEM CELL MEDIUM EXTRACT WITH BIOENGINEERED GROWTH FACTORS

Adipose-derived Stem Cell (ASCs) is a somatic stem cell contained in fat tissue. ASCs are multi-potent cells that abundantly exist in tissue, and therefore, they are ideal as a cell source in the field of regenerative medicine. The infiltrated ingredients promote the differentiation of adult stem cells into skin cells, which make Anti-aging, Anti-wrinkle and Skin brightening, and Anti-hair loss effects.

### INTENSIVE CARE AFTER PROFESSIONAL THERAPY

Dermaheal Stem C'rum is composed of Adipose-derived Stem Cell (ASCs)extract and growth factors in high concentration (60ppm each/ vial). Dermaheal Stem C'rum helps the proliferation of skin cells which regenerates skin tissues and maintains skin elasticity. Caregen's nano-encapsulation technology enables concentrated 6 growth factors and stem cell extract of Stem C'rum to infiltrate into skin.

### DERMAHEAL STEM C'RUM HL (ANTI-HAIR LOSS)

Moisturizes, nourishes and improves the hair and scalp condition. Promotes blood circulation in the scalp and revitalizes hair follicles. Induces hair growth by increasing the size of hair follicle and stops hair loss.