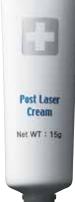

### DERMAHEAL POST LASER CREAM 15G

Reduces and removes skin scars after laser treatment or skin peeling. Provides high moisturizing effect.

DIRECTION FOR USE Apply on target area and gently massage with fingertips for absorption. Use twice daily.

### ACTIVE INGREDIENTS

PT Copper Tripeptide-1, Oligopeptide-24 (CG-EDP3), Acetyl Decapeptide-3 (Rejuline) GF sh-Oligopeptide-1 (CG-EGF), sh-Polypeptide-1 (CG-bFGF) Others Morus Alba Bark Extract

Dermaheal