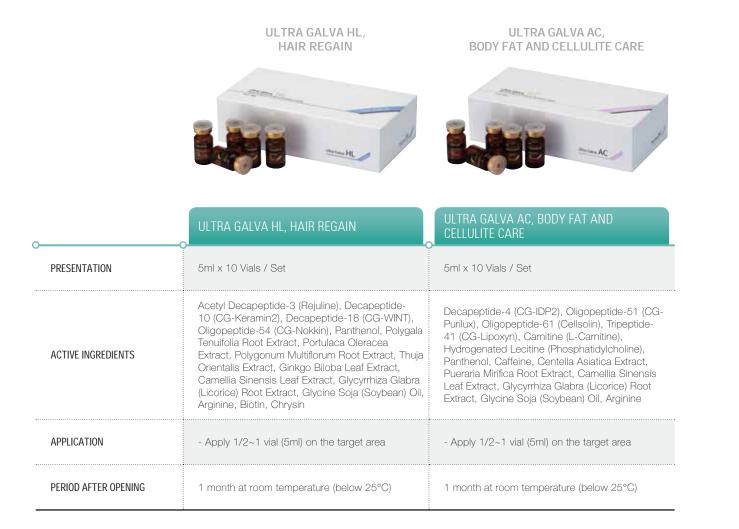

# Professional Therapy

DERMAHEAL HL Anti-Hair Loss, Hair-Regrowth Actions

DERMAHEAL LL Adipose Tissue Reduction, Anti-Cellulite

|                         | Dermaheal HL                                                                                                                                                                                                                                                                                                                                                                                                                                                         | Dermaheal LL                                                                       |  |  |  |
|-------------------------|----------------------------------------------------------------------------------------------------------------------------------------------------------------------------------------------------------------------------------------------------------------------------------------------------------------------------------------------------------------------------------------------------------------------------------------------------------------------|------------------------------------------------------------------------------------|--|--|--|
| PRESENTATION            | 5ml x 10 Vials / Set                                                                                                                                                                                                                                                                                                                                                                                                                                                 | 5ml x 10 Vials / Set                                                               |  |  |  |
| ACTIVE<br>INGREDIENTS   | <ul> <li>GF sh-Oligopeptide-2 (CG-IGF1), sh-Polypeptide-1<br/>(CG-bFGF), sh-Polypeptide-9 (CG-VEGF), Copper<br/>Tripeptide-1, 14 Vitamins, 24 Amino Acids, 4 Minerals,<br/>3 Coenzymes, 4 Nucleic Acids, 2 Reducing Agents</li> <li>PT Decapeptide-4 (CG-IDP2), Acetyl Decapeptide-3<br/>(Rejuline), Oligopeptide-41 (CG-Keramin1), Copper<br/>Tripeptide-1, 13 Vitamins, 24 Amino Acids, 5 Minerals,<br/>4 Coenzymes, 4 Nucleic Acids, 2 Reducing Agents</li> </ul> | GF Carnitine, sh-Oligopeptide-2 (CG-IGF1)<br>PT Carnitine, Decapeptide-4 (CG-IDP2) |  |  |  |
| APPLICATION             | 1 session per week<br>1 vial for 1 session                                                                                                                                                                                                                                                                                                                                                                                                                           | 1 session per week<br>1 vial for 1 session                                         |  |  |  |
| SHELF LIFE              | 2 years from production                                                                                                                                                                                                                                                                                                                                                                                                                                              | 2 years from production                                                            |  |  |  |
| PERIOD AFTER<br>OPENING | Stable for 5 days in refrigerator                                                                                                                                                                                                                                                                                                                                                                                                                                    | Stable for 5 days in refrigerator                                                  |  |  |  |
| CAN BE<br>Combined with | M. Booster Hair                                                                                                                                                                                                                                                                                                                                                                                                                                                      | M. Booster Body                                                                    |  |  |  |