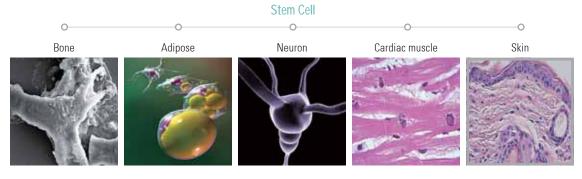

### STEM CELL RESEARCH

Caregen has focused on the research of skin stem cell proliferation and differentiation for cosmeceutical application.

### Stem Cell Research Technology 4

Stem cell is a type of blast cell, which can differentiate to various adult cells including skin cell and hair cell. Caregen has focused on skin stem cell differentiation to skin keratinocytes for Anti-aging.

#### **RESEARCH FIELDS**

Cosmeceuticals