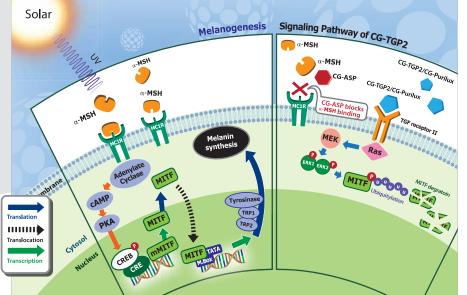

# EPIDERMAL GROWTH FACTOR (CG-EGF) PATHWAY

The pathway shows how Growth Factors stimulate cells and result in cell proliferation finally. It improves skin problems from cellular level by providing simultaneous action to revive and regenerate skin cells. Cell migration, inhibition of apoptosis, gene expression and cell proliferation by Growth Factors eventually increase ECMs (Extra Cellular Matrix) such as collagen, elastin, laminin, fibronectin and hyaluronic acid etc.

- Step 1 Growth Factors binding to their interacting Growth Factor receptors
- Step 2 Phosphorylation of MAPK
- Step 3 Gene transcription
- Step 4 Cell migration, Inhibition of apoptosis, Gene expression, Cell proliferation