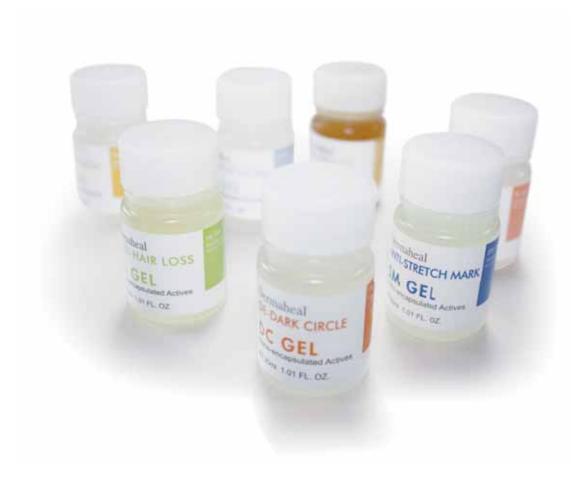

# PRODUCT PROFESSIONAL THERAPY

o

DN

To provide total skin care solution to patients, Dermaheal suggests optimal product line for each step of procedures to professionals.

| Professional Therapy                                                            | Face and Neck                                                                                    | Hair and Scalp                          | Body                                   |
|---------------------------------------------------------------------------------|--------------------------------------------------------------------------------------------------|-----------------------------------------|----------------------------------------|
|                                                                                 | Anti-Aging<br>Anti-Pigmentation<br>Anti-Acne                                                     | Anti-Hair Loss,<br>Hair Regrowth        | Anti-Cellulite<br>Target Fat Reduction |
| LASER/ PEELING/ MESOTHERAPY                                                     | Dermaheal Stem C'rum<br>Dermaheal Stem C'rum SR<br>Dermaheal SR<br>Dermaheal HSR<br>Dermaheal SB | Dermaheal Stem C'rum HL<br>Dermaheal HL | Dermaheal LL                           |
| MESO- BOOSTERS                                                                  | M. Booster Face                                                                                  | M. Booster Hair                         | M. Booster Body                        |
| IONTOPHORESIS/<br>Electrophoresis/<br>Phonophoresis/<br>Isophoresis<br>Machines | Dermaheal FAA Gel<br>Dermaheal SL Gel<br>Dermaheal AA Gel<br>Dermaheal DC Gel                    | Dermaheal HL Gel                        | Dermaheal AC Gel<br>Dermaheal SM Gel   |
| ULTRA GALVA                                                                     | Ultra Galva FAA<br>Ultra Galva SL<br>Ultra Galva AA                                              | Ultra Galva HL                          | Ultra Galva AC                         |

### CAREGEN 23

Dermaheal conductive gel has been premixed with high concentration of biomimetic peptides and other active ingredients.