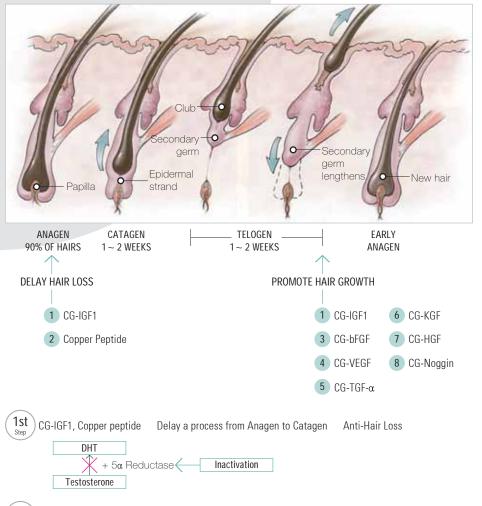

# PRODUCT PROFESSIONAL THERAPY

o

DN

To provide total skin care solution to patients, Dermaheal suggests optimal product line for each step of procedures to professionals.

| Professional Therapy                                                            | Face and Neck                                                                                    | Hair and Scalp                          | Body                                   |
|---------------------------------------------------------------------------------|--------------------------------------------------------------------------------------------------|-----------------------------------------|----------------------------------------|
|                                                                                 | Anti-Aging<br>Anti-Pigmentation<br>Anti-Acne                                                     | Anti-Hair Loss,<br>Hair Regrowth        | Anti-Cellulite<br>Target Fat Reduction |
| LASER/ PEELING/ MESOTHERAPY                                                     | Dermaheal Stem C'rum<br>Dermaheal Stem C'rum SR<br>Dermaheal SR<br>Dermaheal HSR<br>Dermaheal SB | Dermaheal Stem C'rum HL<br>Dermaheal HL | Dermaheal LL                           |
| MESO- BOOSTERS                                                                  | M. Booster Face                                                                                  | M. Booster Hair                         | M. Booster Body                        |
| IONTOPHORESIS/<br>Electrophoresis/<br>Phonophoresis/<br>Isophoresis<br>Machines | Dermaheal FAA Gel<br>Dermaheal SL Gel<br>Dermaheal AA Gel<br>Dermaheal DC Gel                    | Dermaheal HL Gel                        | Dermaheal AC Gel<br>Dermaheal SM Gel   |
| ULTRA GALVA                                                                     | Ultra Galva FAA<br>Ultra Galva SL<br>Ultra Galva AA                                              | Ultra Galva HL                          | Ultra Galva AC                         |

### DERMAHEAL STEM C'RUM HL (ANTI-HAIR LOSS)

Moisturizes, nourishes and improves the hair and scalp condition. Promotes blood circulation in the scalp and revitalizes hair follicles. Induces hair growth by increasing the size of hair follicle and stops hair loss.

### DERMAHEAL STEM C'RUM HL

Primary hair cell proliferation was increased by treatment of Dermaheal Stem C'rum HL