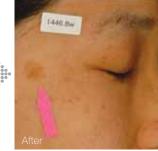

### Clinical Test Data : Skin textile and nasolabial fold

Treatment of Dermaheal Stem C'rum for 8 weeks Dermal fine lines and wrinkles were decreased and skin brightness was increased by treatment of Dermaheal Stem C'rum after professional therapy.