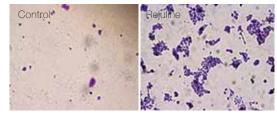

#### DERMAHEAL STEM C'RUM SR

Fibroblast cell proliferation was increased by treatment of Dermaheal Stem C'rum SR

### **GROWTH FACTOR STIMULATES FIBROBLAST PROLIFERATION**

Increased cell proliferation was observed in fibroblast cell by CG-EGF and CG-bFGF treatment. In addition, CG-EGF and CG-bFGF combination showed synergy effect compared with single ingredient treatment.