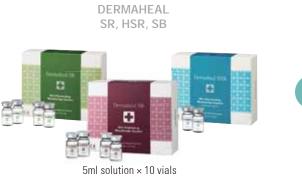

DERMAHEAL SB Anti-Pigmentation, Skin Brightening

|                         | Dermaheal SR                                                                                                                                                                                                                                                                                                                                                       | Dermaheal HSR                                                                                                                                                                                                                                                                                                                                                                                             | Dermaheal SB                                                                                                                                |  |  |  |  |
|-------------------------|--------------------------------------------------------------------------------------------------------------------------------------------------------------------------------------------------------------------------------------------------------------------------------------------------------------------------------------------------------------------|-----------------------------------------------------------------------------------------------------------------------------------------------------------------------------------------------------------------------------------------------------------------------------------------------------------------------------------------------------------------------------------------------------------|---------------------------------------------------------------------------------------------------------------------------------------------|--|--|--|--|
| PRESENTATION            | 5ml x 10 Vials / Set                                                                                                                                                                                                                                                                                                                                               | 5ml x 10 Vials / Set                                                                                                                                                                                                                                                                                                                                                                                      | 5ml x 10 Vials / Set                                                                                                                        |  |  |  |  |
| ACTIVE<br>INGREDIENTS   | <ul> <li>GF sh-Oligopeptide-1 (CG-EGF), sh-Oligopeptide-2 (CG-IGF1), sh-Polypeptide-1 (CG-bFGF), sh-Polypeptide-2 (CG-TRX), Copper Tripeptide-1, 14 Vitamins, 24 Amino Acids, 4 Minerals, 4 Coenzymes, 4 Nucleic Acids, 2 Reducing Agents</li> <li>PT Oligopeptide-24 (CG-EDP3), Decapeptide-4 (CG-IDP2), Acetyl Decapeptide-3 (Rejuline), Tripeptide-6</li> </ul> | <ul> <li>GF Hyaluronic Acid (1%), sh-Oligopeptide-1 (CG-EGF),<br/>sh-Oligopeptide-2 (CG-IGF1), sh-Polypeptide-1<br/>(CG-bFGF), sh-Polypeptide-2 (CG-TRX), Copper<br/>Tripeptide-1, 14 Vitamins, 24 Amino Acids, 4 Minerals,<br/>4 Coenzymes, 4 Nucleic Acids, 2 Reducing Agents</li> <li>PT Hyaluronic Acid (1%), Oligopeptide-24 (CG-EDP3),<br/>Decapeptide-4 (CG-IDP2), Acetyl Decapeptide-3</li> </ul> | PT Pentapeptide-13 (CG-ASP), Oligopeptide-34 (CG-<br>TGP2), 3-o-Ethyl Ascorbic Acid, Arbutin, Glycyrrhiza<br>Glabra (Licorice) Root Extract |  |  |  |  |
|                         | (CG-CTP), Coeper Tripeptide-0 (Tejuline), Tipeptide-0<br>Acids, 5 Minerals, 4 Coenzymes, 4 Nucleic Acids, 2<br>Reducing Agents                                                                                                                                                                                                                                     | (Rejuline), Tripeptide-6 (CG-CTP), Copper Tripeptide-1,<br>13 Vitamins, 24 Amino Acids, 5 Minerals, 4<br>Coenzymes, 4 Nucleic Acids, 2 Reducing Agents                                                                                                                                                                                                                                                    |                                                                                                                                             |  |  |  |  |
| APPLICATION             | 1 session per week<br>1 vial for 1 session                                                                                                                                                                                                                                                                                                                         | 1 session per week<br>1 vial for 1 session                                                                                                                                                                                                                                                                                                                                                                | 1 session per week<br>1 vial for 1 session                                                                                                  |  |  |  |  |
| SHELF LIFE              | 2 years from production                                                                                                                                                                                                                                                                                                                                            | 2 years from production                                                                                                                                                                                                                                                                                                                                                                                   | 2 years from production                                                                                                                     |  |  |  |  |
| PERIOD AFTER<br>OPENING | Stable for 5 days in refrigerator                                                                                                                                                                                                                                                                                                                                  | Stable for 5 days in refrigerator                                                                                                                                                                                                                                                                                                                                                                         | Stable for 5 days in refrigerator                                                                                                           |  |  |  |  |
| CAN BE<br>Combined with | M Boostor Faco                                                                                                                                                                                                                                                                                                                                                     |                                                                                                                                                                                                                                                                                                                                                                                                           |                                                                                                                                             |  |  |  |  |