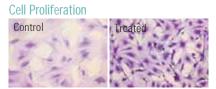

### **Cell Proliferation Test**

MSC proliferation was increased by treatment of Dermaheal Stem C'rum.