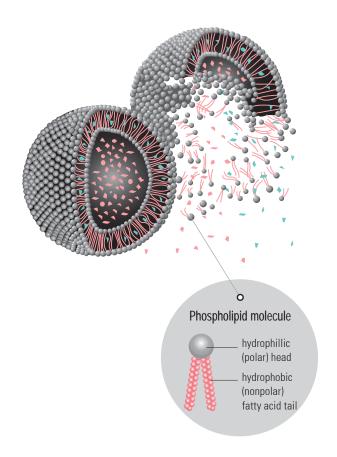

### DOUBLE-LAYERED CAPSULATION TECHNOLOGY

Caregen's double-layered capsulation technology improves penetration of active ingredients into skin. In addition, the molecules are protected from endogenous proteases with double-layered capsulation which gives higher efficacy.

### ADVANTAGES OF DOUBLE-LAYERED CAPSULATION

- High stability by double-layered structure
- High homogeneity: average diameter of particle is 140 nm and over 80% particles are below 100 nm in size.
- Efficient delivery of therapeutic cosmetic components into dermal layer.

### Penetration Test for Double-layered Capsulation

Topical Cream Treatment FITC-labeled growth factors and biomimetic peptides were capsulated and penetrated to Dermis.

Active ingredients were effectively delivered into dermal layer with double-layered capsulation technology.