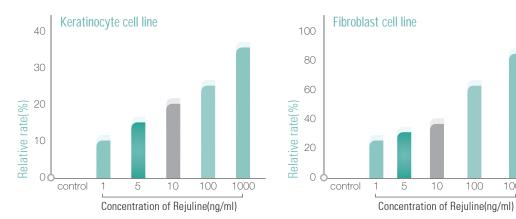

#### DERMAHEAL STEM C'RUM SR

Fibroblast cell proliferation was increased by treatment of Dermaheal Stem C'rum SR