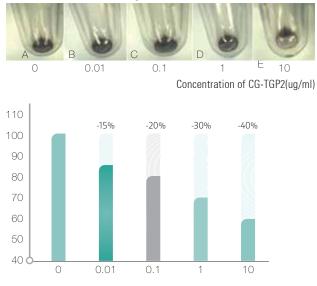

### Oligopeptide-34 (CG-TGP2), Pentapeptide-13 (CG-ASP), Tripeptide-6 (CG-ASP), 3-oEthyl Ascorbic Acid, Arbutin,

Sodium Chondroitin Sulfate, Ginkgo Biloba Leaf Extract, Camellia Sinensis Leaf Extract, Glycyrrhizia Glabra (Licorice) Root Extract, Sodium Hvaluronate, Ubiquinone

# ACTIVE INGREDIENTS

PT Oligopeptide-34 (CG-TGP2), Pentapeptide-13 (CG-ASP), Copper Tripeptide-1, Tocopheryl Acetate, Sodium Hyaluronate, Glycyrrhiza Glabra (Licorice) Root Extract, Camellia Sinensis Leaf Extract, Oryza Sativa (Rice) Bran Extract, Ginkgo Biloba Leaf Extract, Betaine, Arbutin