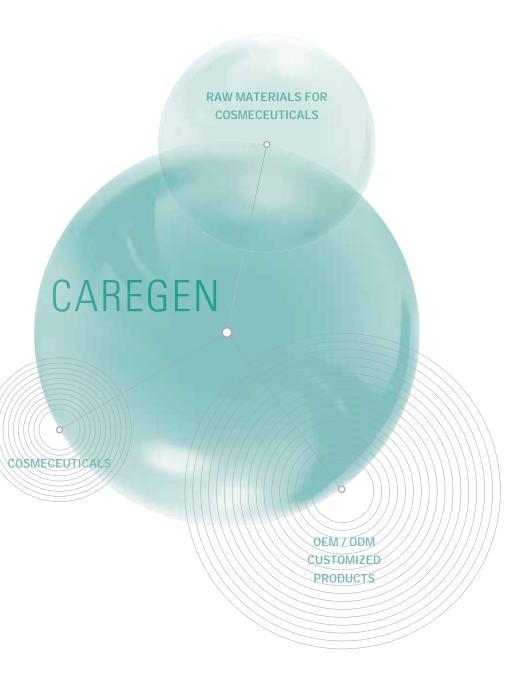

# Business Area

### RAW MATERIALS FOR COSMECEUTICALS

Caregen has developed different types of growth factors such as CG-EGF, CG-IGF1, CG-aFGF, CG-VEGF, CG-TRX and CG-IL10 etc. Besides growth factors, biomimetic peptides are becoming the fastest growing and the most appreciated materials in cosmeceutical and pharmaceutical industries.

### OEM / ODM

Our expertise and experience in biotechnology give us capability of developing various cosmeceutical products with high quality. From raw materials to finished products, Caregen provides what customer needs and wants.

### COSMECEUTICALS

'Dermaheal' is a brand to provide high quality cosmeceutical products which contain Caregen's cutting edged growth factors and biomimetic peptides. Dermaheal products take care of Anti-aging, Anti-pigmentation, Anti-hair loss, Antiinflammation and other skin troubles with homecare and professional lines.