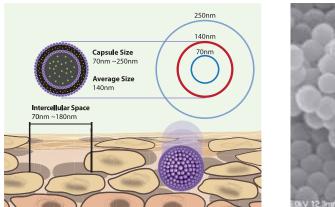

### ENHANCING SKIN PENETRATION

Caregen has achieved double-layered capsulation technology as a transdermal delivery system. Every active ingredients are capsulated by double-layered capsulation technology for better skin penetration.

### DOUBLE-LAYERED CAPSULATION TECHNOLOGY

Caregen's double-layered capsulation technology improves penetration of active ingredients into skin. In addition, the molecules are protected from endogenous proteases with double-layered capsulation which gives higher efficacy.

### ADVANTAGES OF DOUBLE-LAYERED CAPSULATION

- High stability by double-layered structure
- High homogeneity: average diameter of particle is 140 nm and over 80% particles are below 100 nm in size.
- Efficient delivery of therapeutic cosmetic components into dermal layer.