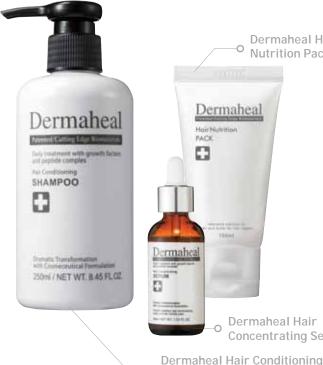

# Daily Skin Care Regimen

To enhance the effectiveness of professional care, Dermaheal suggests optimizing product line of daily skin and hair care for specific applications.

| Classification               | Anti-Aging                                                                                                                                                                                   | Anti-Pigmentation                                                    | Anti-Acne                      | Anti-Hair Loss                      |
|------------------------------|----------------------------------------------------------------------------------------------------------------------------------------------------------------------------------------------|----------------------------------------------------------------------|--------------------------------|-------------------------------------|
| TONER / SOLUTION             | Dermaheal Total Care Skin Solution                                                                                                                                                           |                                                                      |                                | -                                   |
| Moisturizer /<br>Emulsion    | Dermaheal Hydro Balance Fluid                                                                                                                                                                | Dermaheal Skin Delight Emulsion                                      |                                |                                     |
| SERUM / CREAM /<br>NUTRITION | Dermaheal Vitalizing Serum<br>Dermaheal Vitalizing Cream<br>Dermaheal Cosmeceutical Anti-wrinkle Serum<br>Dermaheal Cosmeceutical Anti-wrinkle Cream<br>Dermaheal Wrinkle Skinceutical Serum | Dermaheal Lighten and Brighten Serum<br>Dermaheal Skin Delight Cream | Dermaheal DeAkni               | Dermaheal Hair Concentrating Serum  |
| EYE CARE                     | Dermaheal Vitalizing Eye Tension Gel<br>Dermaheal Cosmeceutical Eye Cream                                                                                                                    |                                                                      |                                |                                     |
| SPOT CORRECTOR               |                                                                                                                                                                                              | Dermaheal Skin Delight Spot Corrector                                |                                |                                     |
| SOOTHING                     | Dermaheal Vitalizing Mask Pack<br>Dermaheal Cosmeceutical Mask Pack                                                                                                                          | Dermaheal Skin Delight Mask Pack                                     | Dermaheal Clean Pore Mask Pack |                                     |
| INTENSIVE CARE               | 2 Weeks Miracle Redesign                                                                                                                                                                     | 2 Weeks Miracle Rise N Shine                                         |                                | Dermaheal Hair Nutrition Pack       |
| CLEANSING                    | Dermaheal Foaming Cleanser                                                                                                                                                                   |                                                                      |                                | Dermaheal Hair Conditioning Shampoo |
| EXFOLIATING                  | Dermaheal Exfoliating Scrub Cleanser                                                                                                                                                         |                                                                      |                                |                                     |
| UV PROTECTION                | Dermaheal Sun Block Cream SPF 30, Dermaheal Sun Screen SPF 50+ PA+++                                                                                                                         |                                                                      |                                |                                     |
| EYELASH ENHANCER             |                                                                                                                                                                                              |                                                                      |                                | Dermaheal Eyelash Enhancer          |