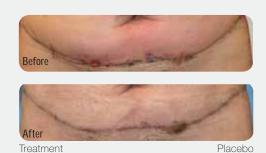

### Post Professional Treatment $\bigcirc$

### Dermaheal Post Laser Cream complex was applied on the

SURGERY

HEALING EFFECT AFTER

hypofix surgical tape for 2 weeks, once daily, treated a week after surgery.

Placebo

### DERMAHEAL POST LASER CREAM 15G

Reduces and removes skin scars after laser treatment or skin peeling. Provides high moisturizing effect.

DIRECTION FOR USE Apply on target area and gently massage with fingertips for absorption. Use twice daily.