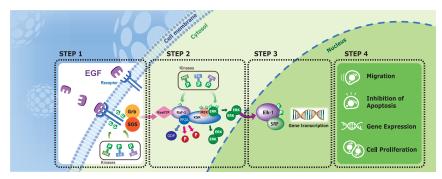

# EPIDERMAL GROWTH FACTOR (CG-EGF) PATHWAY

The pathway shows how Growth Factors stimulate cells and result in cell proliferation finally. It improves skin problems from cellular level by providing simultaneous action to revive and regenerate skin cells. Cell migration, inhibition of apoptosis, gene expression and cell proliferation by Growth Factors eventually increase ECMs (Extra Cellular Matrix) such as collagen, elastin, laminin, fibronectin and hyaluronic acid etc.

- Step 1 Growth Factors binding to their interacting Growth Factor receptors
- Step 2 Phosphorylation of MAPK
- Step 3 Gene transcription
- Step 4 Cell migration, Inhibition of apoptosis, Gene expression, Cell proliferation