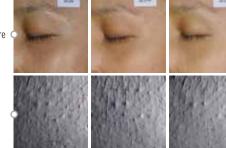

# CLINICAL STUDY FOR GROWTH FACTOR ANTI-AGING CREAM

Fine lines and wrinkles were decreased and elasticity was increased after using growth factor anti-aging cream for 8 weeks.

Upon investigation of the skin tissue in histology relaxed and irregular layers were observed. Treatment of CG-bFGF induced and densed collagen layers. Wrinkle depth was decreased by anti-aging cream treatment. Wrinkles were improved by anti-aging cream treatment.

Sex Female Age Mid 50's Protocol Daily topical use Product Dermaheal Cosmeceutical Anti-wrinkle Cream Period 8 weeks