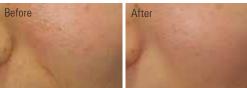

### Clinical Test Data : Skin textile and nasolabial fold

Treatment of Dermaheal Stem C'rum for 8 weeks Dermal fine lines and wrinkles were decreased and skin brightness was increased by treatment of Dermaheal Stem C'rum after professional therapy.

### Clinical Test Data : Infra- palpebral wrinkles and crow's feet

Treatment of Dermaheal Stem C'rum SR for 8 weeks. Fine lines and wrinkles were decreased by treatment of Dermaheal Stem C'rum SR.

Hair length and thickness were increased in the hair root organ when applied with Dermaheal Stem C'rum HL for 1 month.