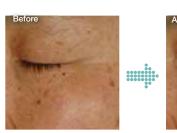

# CLINICAL STUDY FOR GROWTH FACTOR ANTI-AGING CREAM

Fine lines and wrinkles were decreased and elasticity was increased after using growth factor anti-aging cream for 8 weeks.