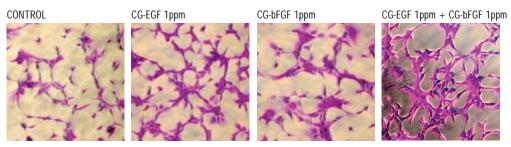

### **GROWTH FACTOR STIMULATES FIBROBLAST PROLIFERATION**

Increased cell proliferation was observed in fibroblast cell by CG-EGF and CG-bFGF treatment. In addition, CG-EGF and CG-bFGF combination showed synergy effect compared with single ingredient treatment.