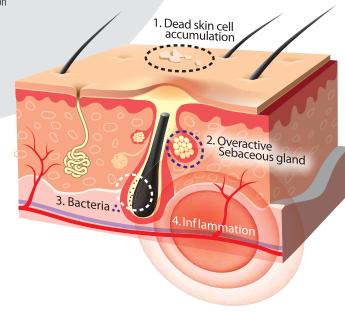

lances skin tone.

# DIRECTION FOR USE

Cover your face with the mask after cleansing. Leave the mask on your face about 15~20 minutes before it begins to dry.

# ACTIVE INGREDIENTS

PT Oligopeptide-24 (CG-EDP3), Oligopeptide-34 (CG-TGP2), Acetyl Decapeptide-3 (Rejuline), Copper Tripeptide-1, Lactoferrin, Pyrus Malnus (Apple) Fruit Extract, Citrus Medica Limonum (Lemon) Fruit Extract, Carica Papaya (Papaya) Fruit Extract, Aloe Barbadensis Leaf Juice, Portulaca Oleracea Extract, Hamamelis Virginiana (Witch Hazel) Water, Panthenol, Beta-Glucan, Niaciamide



# CAREGEN 49

# Anti-Acne Mechanism

Acne occurs when the oil-secreting glands in the skin are clogged and become inflamed or infected.

# What cause acne

Dead skin cell accumulation
 Overactive sebaceous gland
 Bacteria
 Inflammation



Excess sebum clogs openings to hair follicles-especially those on the face, neck, chest, and back. Bactaria grows in these clogged follicles. It makes blackheads or whiteheads form on the skin surface, a condition called non-inflammatory acne. Sometimes the follicle wall breakes under the pressure of this buildup. When it happens, sebum leaks into nearby tissues and forms a pustule - It is called inflammatory acne. This can create cysts. Ruptured cysts leave temporary or permanent scars.



HOW CAREGEN ANTI-ACNE PRODUCTS WORK

# Dermaheal Exfoliating Scrub Cleanser

Exfoliates dead skin cells, opens the pores and removes excessive oil and blackheads.

# Dermaheal DeAkni

Contains IgY, Lactoferrin Anti-bacterial, Anti-inflammatory effect Contains CG-EGF, CG-bFGF Wound repair

# Dermaheal