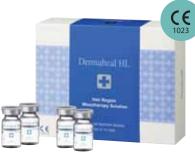

# Professional Therapy

DERMAHEAL HL Anti-Hair Loss, Hair-Regrowth Actions

DERMAHEAL LL Adipose Tissue Reduction, Anti-Cellulite

|                         | Dermaheal HL                                                                                                                                                                                                                                                                                                                                                                                                                                                         | Dermaheal LL                                                                       |  |  |  |
|-------------------------|----------------------------------------------------------------------------------------------------------------------------------------------------------------------------------------------------------------------------------------------------------------------------------------------------------------------------------------------------------------------------------------------------------------------------------------------------------------------|------------------------------------------------------------------------------------|--|--|--|
| PRESENTATION            | 5ml x 10 Vials / Set                                                                                                                                                                                                                                                                                                                                                                                                                                                 | 5ml x 10 Vials / Set                                                               |  |  |  |
| ACTIVE<br>INGREDIENTS   | <ul> <li>GF sh-Oligopeptide-2 (CG-IGF1), sh-Polypeptide-1<br/>(CG-bFGF), sh-Polypeptide-9 (CG-VEGF), Copper<br/>Tripeptide-1, 14 Vitamins, 24 Amino Acids, 4 Minerals,<br/>3 Coenzymes, 4 Nucleic Acids, 2 Reducing Agents</li> <li>PT Decapeptide-4 (CG-IDP2), Acetyl Decapeptide-3<br/>(Rejuline), Oligopeptide-41 (CG-Keramin1), Copper<br/>Tripeptide-1, 13 Vitamins, 24 Amino Acids, 5 Minerals,<br/>4 Coenzymes, 4 Nucleic Acids, 2 Reducing Agents</li> </ul> | GF Carnitine, sh-Oligopeptide-2 (CG-IGF1)<br>PT Carnitine, Decapeptide-4 (CG-IDP2) |  |  |  |
| APPLICATION             | 1 session per week<br>1 vial for 1 session                                                                                                                                                                                                                                                                                                                                                                                                                           | 1 session per week<br>1 vial for 1 session                                         |  |  |  |
| SHELF LIFE              | 2 years from production                                                                                                                                                                                                                                                                                                                                                                                                                                              | 2 years from production                                                            |  |  |  |
| PERIOD AFTER<br>OPENING | Stable for 5 days in refrigerator                                                                                                                                                                                                                                                                                                                                                                                                                                    | Stable for 5 days in refrigerator                                                  |  |  |  |
| CAN BE<br>Combined with | M. Booster Hair                                                                                                                                                                                                                                                                                                                                                                                                                                                      | M. Booster Body                                                                    |  |  |  |