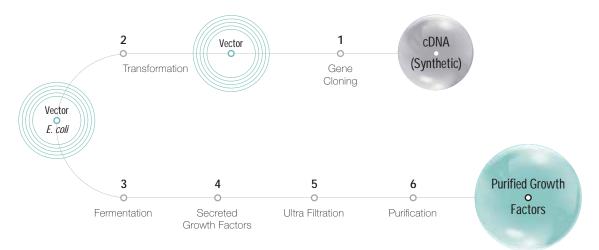

### **GROWTH FACTORS**

Caregen has committed to the R&D of growth factors, which have been produced by the transformed bacterial system. Developing high quality growth factors and mass production skill are key factors of Caregen technology.

### WHAT IS GROWTH FACTOR

Growth factors are proteins that bind to their own receptors on cell surface with the primary result of activating cell proliferation and/or differentiation.

Not only as strong mitogens, growth factors are regulating the expressions of ECMs (Extra Cellular Matrix) like collagen, elastin and laminin etc.

### SUPERIORITY OF GROWTH FACTORS

- Competitive price based on mass production technology
- High efficacy and stability by double-layered capsulation technology
- High purity by sophisticated production facility and technical superiority

### MANUFACTURING PROCESS OF GROWTH FACTORS