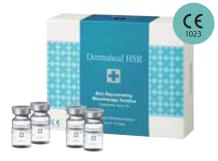

### **Clinical Test Data**

SEX Male AGE Mid 50's PROTOCOL 1 session per week PRODUCT Dermaheal Stem C'rum HL, Home care product PERIOD 3 months

Skin Rejuvenating, Anti-Wrinkle, Anti-Aging

DERMAHEAL HSR (Dermaheal SR + 1% Hyaluronic acid) Skin Rejuvenating, Anti-Wrinkle, Anti-Aging, Instant Hydration (Moisturization)