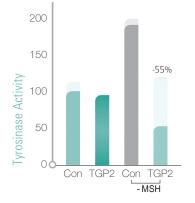

# Anti-Pigmentation Care with Biomimetic Peptides

# Dermaheal Lighten and Brighten Serum 40ml

Contains active ingredients to brighten pigmented areas such as age spots. Improves skin elasticity by increasing collagen and elastin. Reduces the blotchness and makes your skin smoother and younger looking.