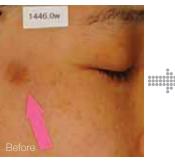

### Clinical Test Data : Skin textile and nasolabial fold

Treatment of Dermaheal Stem C'rum for 8 weeks Dermal fine lines and wrinkles were decreased and skin brightness was increased by treatment of Dermaheal Stem C'rum after professional therapy.