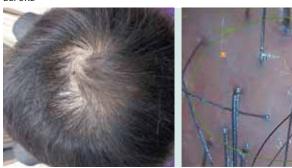

### DERMAHEAL STEM C'RUM HL

Primary hair cell proliferation was increased by treatment of Dermaheal Stem C'rum HL

### Clinical Test Data : Infra- palpebral wrinkles and crow's feet

Treatment of Dermaheal Stem C'rum SR for 8 weeks. Fine lines and wrinkles were decreased by treatment of Dermaheal Stem C'rum SR.

Hair length and thickness were increased in the hair root organ when applied with Dermaheal Stem C'rum HL for 1 month.