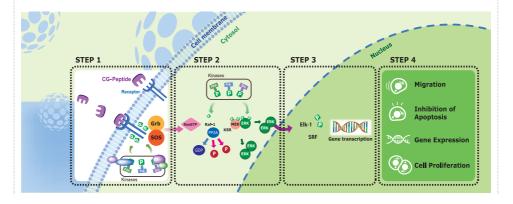

ts

M. Booster Face contains PATENTED 3 peptide complex.

M. Booster Face improves skin problems such as aged skin with pigmentation, acne skin and enlarged pore skin etc.

M.Booster Face brings a visible and dramatic result with Dermaheal SR/Dermaheal SB/ Stem C'rum SR.

# 3 BIOMIMETIC PEPTIDES

#### Oligopeptide-51(CG-Purilux)

Decreases tyrosinase, TRP-1 and TRP-2 expression.

Reduces and prevents fine lines and wrinkles by actively generating new skin cells and increasing ECMs.

#### Oligopeptide-73 (CG-EPG)

Reduces and prevents fine lines and wrinkles by generating skin cells.

Strengthens skin elasticity by stimulating collagen and elastin synthesis.

#### Oligopeptide-34 (CG-TGP2)

Stimulates fibroblasts proliferation and strongly up-regulates ECMs expression.

#### Mechanism







# Indication and Usage



# Application Method

#### **Application**

- Man and Woman who have aged spots and hyper-pigmentation
- Man and Woman who have an aged skin with fine lines and wrinkles
- Man and Woman who have enlarged pore skin
- Man and Woman who have acne skin
- Man and Woman with excessively dry skin

#### Regular Treatment

1st Phase: 1 session per week for the 1st month (Total 4 sessions for 4 weeks) 2<sup>nd</sup> Phase: 1 session per 2 weeks for the 2nd month (Total 2 sessions for 4 weeks) 3<sup>rd</sup> Phase: 1 session per month for the 3rd month (Total 1 session for 4 weeks)

Treatment Period: 12 weeks (3 months)

Determine the ideal treatment depending on patients' skin condition.

# Shelf life and storage

- Shelf life: 2 years from production
- Period after openi