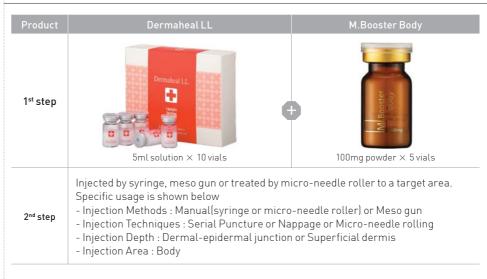

th Dermaheal SR

Period: 1m

Before

After

# M. BOOSTER BODY

#### ULTIMATE FORTIFIER OF MESOTHERAPY FOR BODY SLIMMING



M. Booster Body is composed of **3 peptide complex** which are innovative and cutting edged biomimetic peptides.



# Strong Benefits

M.Booster Body contains PATENTED 3 peptide complex.

M. Booster Body prevents lipid formulation in adipocytes and activates fat burning.

M. Booster Body brings a visible and dramatic result with Dermaheal LL.

## 3 BIOMIMETIC PEPTIDES

Tripeptide-41 (CG-Lipoxyn): Helps to restrain the accumulation of lipid and promotes lipolysis.

Oilgopeptide-61 (CG- Cellsolin): Decreases expression of adipogenic factors.

Oligopeptide-51 (CG-Purilux): Down-regulates expression of lipogenesis relative genes.

#### Mechanism



# Indication and Usage



## Application Method

#### **Application**

- Man and Woman who have oversized skin
- Man and Woman who have cellulite
- Man and Woman who need to reduce fat tissues

#### Regular Treatment

1st Phase: 1 session every week for the first 1 month

2<sup>nd</sup> Phase: 1 session per every 2 weeks for the second 1 month

3rd Phase: 1 session a month for the third 1 month 4th Phase: 1 session 2~3 months for up to 6 months

Determine the ideal treatment depending on patients' Body condition.

# Shelf life and storage

- Shelf life: 2 years from production

- **Period after opening :** Stable for 5 days in refrigerator

- Storage: Store between 2°C~25°C. Protect from sunlight

# in-vivo test

Human Clinical test with M.Booster Body



After



Sex: Female Age: 40'

**Treatment:** Mesotherapy