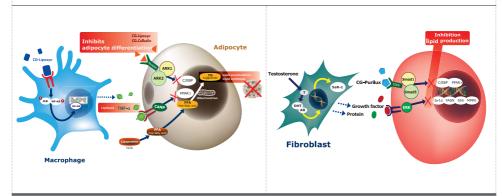

## 3 BIOMIMETIC PEPTIDES

Tripeptide-41 (CG-Lipoxyn): Helps to restrain the accumulation of lipid and promotes lipolysis.

Oilgopeptide-61 (CG- Cellsolin): Decreases expression of adipogenic factors.

Oligopeptide-51 (CG-Purilux): Down-regulates expression of lipogenesis relative genes.

#### Mechanism