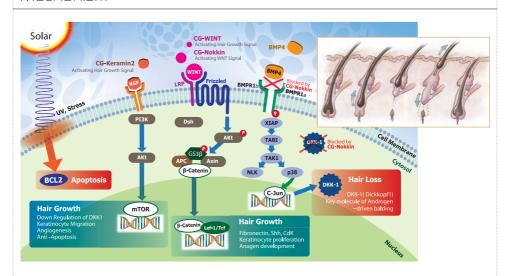

#### Oligopeptide-54 (CG-Nokkin)

Strong BMP Blocker, promotes hair growth and inhibits de-pigmentation of hair. Strengthens hair while stimulating hair follicles to produce healthier hair. Helps blood circulation in the scalp and revitalizes hair follicles.

#### Decapeptide-10 (CG-Keramin2)

DKK-1 Down Regulator, promotes new hair cell proliferation and migration which induce strong hair follicle and hair shaft.

#### Decapeptide-18 (CG-WINT)

Stimulator of hair placode formation, generates de novo hair through activated \( \beta \)-catenin signal which is a key mechanism of differentiating hair follicle epithelial stem cells into hair keratinocyte cells.

#### Oligopeptide-42 (CG-Fibramin)

Promotes hair grow and inhibits de-pigmentation of hair. Helps blood circulation in scalp and revitalizing hair follicles.

#### Mechanism