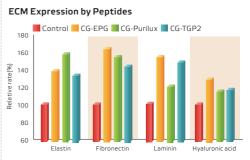

#### Oligopeptide-51(CG-Purilux)

Decreases tyrosinase, TRP-1 and TRP-2 expression.

Reduces and prevents fine lines and wrinkles by actively generating new skin cells and increasing ECMs.

#### Oligopeptide-73 (CG-EPG)

Reduces and prevents fine lines and wrinkles by generating skin cells.

Strengthens skin elasticity by stimulating collagen and elastin synthesis.

#### Oligopeptide-34 (CG-TGP2)

Stimulates fibroblasts proliferation and strongly up-regulates ECMs expression.