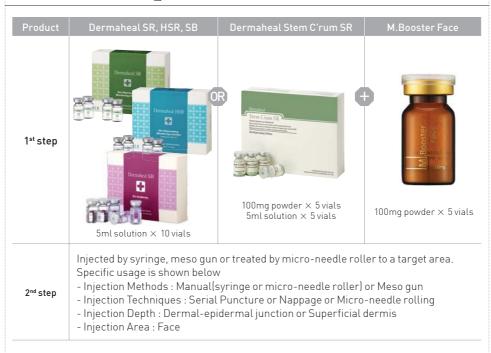

ns PATENTED 3 peptide complex.

M. Booster Face improves skin problems such as aged skin with pigmentation, acne skin and enlarged pore skin etc.

M.Booster Face brings a visible and dramatic result with Dermaheal SR/Dermaheal SB/ Stem C'rum SR.

# 3 BIOMIMETIC PEPTIDES

#### Oligopeptide-51(CG-Purilux)

Decreases tyrosinase, TRP-1 and TRP-2 expression.

Reduces and prevents fine lines and wrinkles by actively generating new skin cells and increasing ECMs.

#### Oligopeptide-73 (CG-EPG)

Reduces and prevents fine lines and wrinkles by generating skin cells.

Strengthens skin elasticity by stimulating collagen and elastin synthesis.

#### Oligopeptide-34 (CG-TGP2)

Stimulates fibroblasts proliferation and strongly up-regulates ECMs expression.

#### Mechanism







# Indication and Usage



# Application Method

#### **Application**

- Man and Woman who have aged spots and hyper-pigmentation
- Man and Woman who have an aged skin with fine lines and wrinkles
- Man and Woman who have enlarged pore skin
- Man and Woman who have acne skin
- Man and Woman with excessively dry skin

#### Regular Treatment

1st Phase: 1 session per week for the 1st month (Total 4 sessions for 4 weeks) 2<sup>nd</sup> Phase: 1 session per 2 weeks for the 2nd month (Total 2 sessions for 4 weeks) 3<sup>rd</sup> Phase: 1 session per month for the 3rd month (Total 1 session for 4 weeks)

Treatment Period: 12 weeks (3 months)

Determine the ideal treatment depending on patients' skin condition.

# Shelf life and storage

- Shelf life: 2 years from production
- Period after opening: Stable for 5 days in r