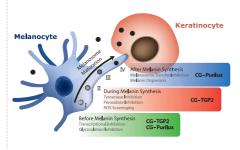

#### Oligopeptide-51(CG-Purilux)

Decreases tyrosinase, TRP-1 and TRP-2 expression.

Reduces and prevents fine lines and wrinkles by actively generating new skin cells and increasing ECMs.

#### Oligopeptide-73 (CG-EPG)

Reduces and prevents fine lines and wrinkles by generating skin cells.

Strengthens skin elasticity by stimulating collagen and elastin synthesis.

#### Oligopeptide-34 (CG-TGP2)

Stimulates fibroblasts proliferation and strongly up-regulates ECMs expression.

#### Mechanism